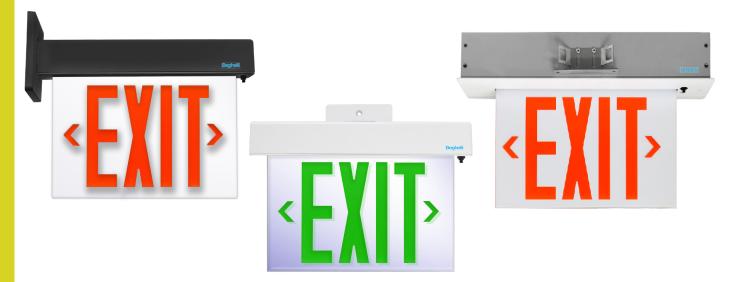

## BRUNO

| FEATURES             | BENEFITS                                                                                                                                          |
|----------------------|---------------------------------------------------------------------------------------------------------------------------------------------------|
| Universal Mounting   | <ul> <li>One sign fits all</li> <li>Surface and recess mount</li> <li>Single and double face</li> <li>Clear, white &amp; mirror panels</li> </ul> |
| Easy To Specify      | <ul><li>Select battery or no battery</li><li>Choose red or green LED</li><li>Pick housing color</li></ul>                                         |
| Title 20 Approved    | <ul><li>Meets the most stringent energy codes</li><li>Ideal for LEED projects</li></ul>                                                           |
| Distributor Friendly | <ul> <li>Reduce sku's</li> <li>Solution for last minute projects</li> <li>For when the contractor says "oops"</li> </ul>                          |
| Easy To Specify      | <ul><li>Use when unsure of configurations</li><li>Locks up your spec</li></ul>                                                                    |