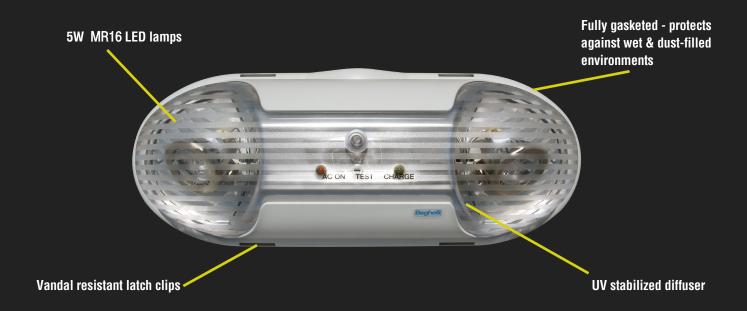

## features + benefits

| ARCHITECTURAL DESIGN         | <ul> <li>Italian-inspired striking aesthetic</li> <li>Co-injection lens created unique, seamless enclosure</li> </ul>                                                                                                                                                      |
|------------------------------|----------------------------------------------------------------------------------------------------------------------------------------------------------------------------------------------------------------------------------------------------------------------------|
| PERFORMANCE                  | <ul> <li>High output, fully adjustable LED lamps deliver 932 lumens</li> <li>Engineered diffuse lens efficiently spreads light</li> <li>Up to 80 ft on-center spacing at 10 ft mounting height</li> <li>Up to 70 ft on-center spacing at 7.5 ft mounting height</li> </ul> |
| VANDAL RESISTANT             | <ul> <li>100% Polycarbonate enclosure</li> <li>Concealed latches elude potential tampering</li> <li>Fully enclosed lamps protects against unauthorized adjustment</li> </ul>                                                                                               |
| AUTOTEST<br>SELF-DIAGNOSTICS | Optional self-testing / self-diagnostics eliminates manual testing to meet code compliance                                                                                                                                                                                 |
| 6V RECHARGEABLE BATTERY      | <ul> <li>Maintenance-free sealed lead calcium provides 90 mins operation</li> <li>Optional NiMH battery provides 120 mins runtime</li> </ul>                                                                                                                               |
| IP65<br>WET LOCATION         | <ul> <li>Protection against environments containing dust and moisture</li> <li>Suitable for sanitation applications</li> <li>Suitable for indoor or wet location installations</li> </ul>                                                                                  |