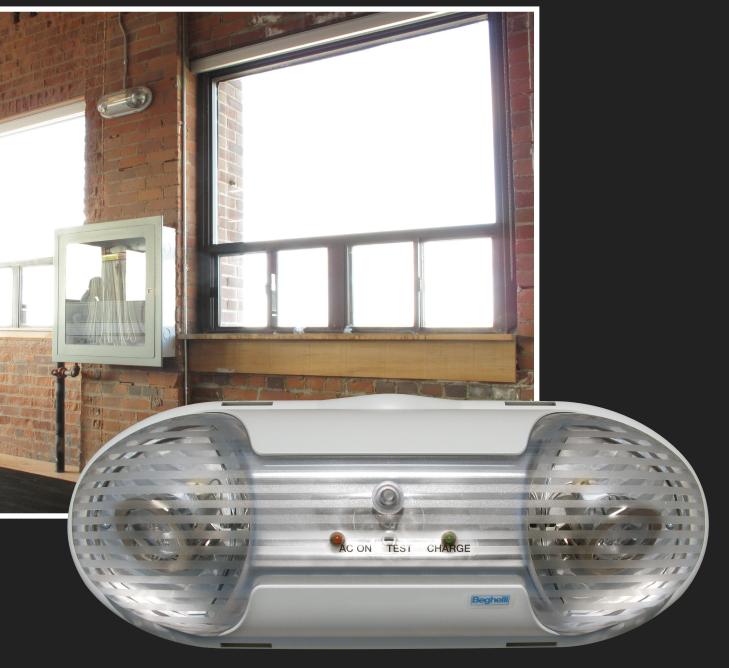

## features + benefits

| ARCHITECTURAL DESIGN         | <ul> <li>Italian-inspired striking aesthetic</li> <li>Co-injection lens created unique, seamless enclosure</li> </ul>                                                                                                                                                      |
|------------------------------|----------------------------------------------------------------------------------------------------------------------------------------------------------------------------------------------------------------------------------------------------------------------------|
| PERFORMANCE                  | <ul> <li>High output, fully adjustable LED lamps deliver 932 lumens</li> <li>Engineered diffuse lens efficiently spreads light</li> <li>Up to 80 ft on-center spacing at 10 ft mounting height</li> <li>Up to 70 ft on-center spacing at 7.5 ft mounting height</li> </ul> |
| VANDAL RESISTANT             | <ul> <li>100% Polycarbonate enclosure</li> <li>Concealed latches elude potential tampering</li> <li>Fully enclosed lamps protects against unauthorized adjustment</li> </ul>                                                                                               |
| AUTOTEST<br>SELF-DIAGNOSTICS | Optional self-testing / self-diagnostics eliminates manual testing to meet code compliance                                                                                                                                                                                 |
| 6V RECHARGEABLE BATTERY      | <ul> <li>Maintenance-free sealed lead calcium provides 90 mins operation</li> <li>Optional NiMH battery provides 120 mins runtime</li> </ul>                                                                                                                               |
| IP65<br>WET LOCATION         | <ul> <li>Protection against environments containing dust and moisture</li> <li>Suitable for sanitation applications</li> <li>Suitable for indoor or wet location installations</li> </ul>                                                                                  |