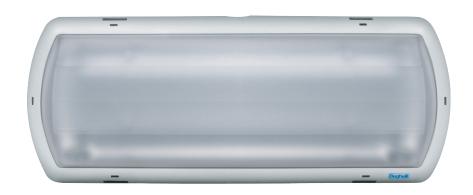

## TEMPESTA™ LED ECO

| FEATURES                    | BENEFITS                                                                                                                                         |
|-----------------------------|--------------------------------------------------------------------------------------------------------------------------------------------------|
| Housing                     | <ul> <li>100% polycarbonate</li> <li>Suitable for both indoor and outdoor applications</li> <li>Corrosion, flame and vandal resistant</li> </ul> |
| Performance                 | <ul><li>Up to 42' spacing</li><li>925 lm</li><li>11 W</li></ul>                                                                                  |
| Autotest Diagnostics        | Intelligent communication with continuous status updates                                                                                         |
| IP65                        | Protection against environments containing dust and water.                                                                                       |
| Surface & Recessed Mounting | Suitable for use in a variety of environments                                                                                                    |
| Sanitation Listed           | Suitable for use in any food preparation environment<br>that requires a splash zone rating of ANSI/NSF Std. No.2                                 |
| Samsung LED Technology      | Reduced maintenence with 100,000 hour LED life                                                                                                   |

IP65 WET

**Vandal** Resistant

## TEMPESTA™ LED ECO

- Correctional Facilities
- Schools
- Banks
- Residences
- Offices
- Pools
- Retail
- Restaurants