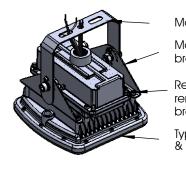

## **PENDANT KIT (PK)**

1. Remove surface mount bracket (optional).

Mounting bracket

Mounting support bracket

Remove (4) screws to remove the mounting bracket assembly

Typical CASLO, CASMO & CASHO

- 2. Feed the cords thru the stem.
- 3. Screw the stem on the fixture & canopy.