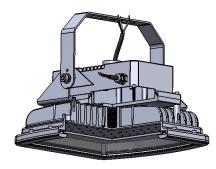

## **PENDANT KIT (PK)**

1. Remove surface mount bracket (optional).

Mounting bracket

Mounting support bracket

Remove (4) screws to remove the mounting bracket assembly

Typical CASLO, CASMO & CASHO

- 2. Feed the cords thru the stem.
- 3. Screw the stem on the fixture & canopy.