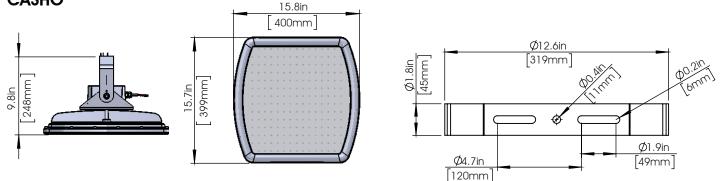

## **MODEL INFORMATION**

| CASTEX    |                              |
|-----------|------------------------------|
| WATTAGE   | 40W, 100W & 200W             |
| VOLTAGE   | 120-277V (50/60Hz);          |
| LOCATION  | HAZARDOUS                    |
| OPERATION | HT (AC ONLY)                 |
| WEIGHT    | 8.8 lbs, 16.5 lbs & 26.5 lbs |
| DIMENSION | SEE BELOW                    |

#### CASHO