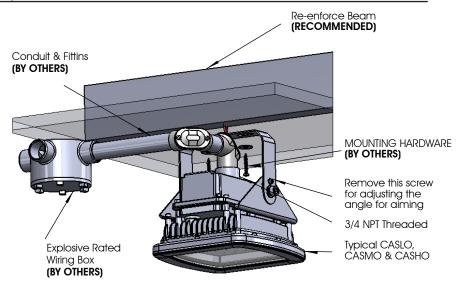

## SURFACE WALL/MOUNT BRACKET (MB)

- 1. Attach fixture to ceiling as shown (ensure screws are being screwed into the re-enforce beam).
- 2. Wire the fixture to AC power.
- Remove small screws to adjust the angle, and re-install to secure in place (22.5° increments on both side).

## **PENDANT KIT (PK)**

1. Remove surface mount bracket (optional).

Mounting bracket

Mounting support bracket

Remove (4) screws to remove the mounting bracket assembly

Typical CASLO, CASMO & CASHO

- 2. Feed the cords thru the stem.
- 3. Screw the stem on the fixture & canopy.