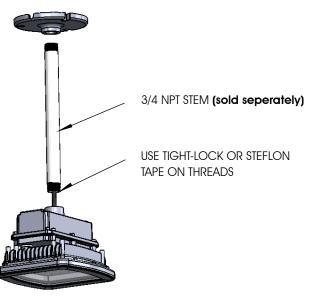

## **PENDANT KIT (PK)**

1. Remove surface mount bracket (optional).

Mounting bracket

Mounting support bracket

Remove (4) screws to remove the mounting bracket assembly

Typical CASLO, CASMO & CASHO

- 2. Feed the cords thru the stem.
- 3. Screw the stem on the fixture & canopy.

#### CANOPY