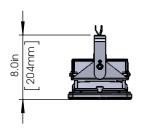

## **MODEL INFORMATION**

| CASTEX    |                              |
|-----------|------------------------------|
| WATTAGE   | 40W, 100W & 200W             |
| VOLTAGE   | 120-277V (50/60Hz);          |
| LOCATION  | HAZARDOUS                    |
| OPERATION | HT (AC ONLY)                 |
| WEIGHT    | 8.8 lbs, 16.5 lbs & 26.5 lbs |
| DIMENSION | SEE BELOW                    |