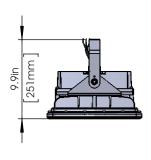

## **PENDANT KIT (PK)**

1. Remove surface mount bracket (optional).

Mounting bracket

Mounting support bracket

Remove (4) screws to remove the mounting bracket assembly

Typical CASLO, CASMO & CASHO

- 2. Feed the cords thru the stem.
- 3. Screw the stem on the fixture & canopy.