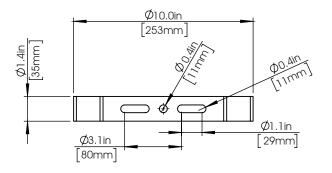

## **MODEL INFORMATION**

| CASTEX    |                              |
|-----------|------------------------------|
| WATTAGE   | 40W, 100W & 200W             |
| VOLTAGE   | 120-277V (50/60Hz);          |
| LOCATION  | HAZARDOUS                    |
| OPERATION | HT (AC ONLY)                 |
| WEIGHT    | 8.8 lbs, 16.5 lbs & 26.5 lbs |
| DIMENSION | SEE BELOW                    |

## CASLO

CASMO

# CASTEX