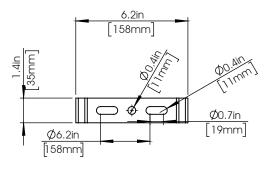

## DIMMING WIRING DIAGRAM

1. 0-10V dimming wires must be run from a different conduit out of the J-box.

**0-10V LEAD** / **DALI** VIOLET.....(DIM +) GRAY......(DIM -)

AC LEADS

BLACK..... (HOT) WHITE......(NEUTRAL) GREEN..... (GROUND)