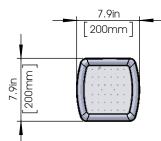

## **MODEL INFORMATION**

| CASTEX    |                              |
|-----------|------------------------------|
| WATTAGE   | 40W, 100W & 200W             |
| VOLTAGE   | 120-277V (50/60Hz);          |
| LOCATION  | HAZARDOUS                    |
| OPERATION | HT (AC ONLY)                 |
| WEIGHT    | 8.8 lbs, 16.5 lbs & 26.5 lbs |
| DIMENSION | SEE BELOW                    |