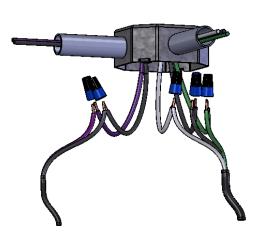

## DIMMING WIRING DIAGRAM

1. 0-10V dimming wires must be run from a different conduit out of the J-box.

**0-10V LEAD** / **DALI** VIOLET.....(DIM +) GRAY......(DIM -)

AC LEADS

BLACK..... (HOT) WHITE......(NEUTRAL) GREEN..... (GROUND)