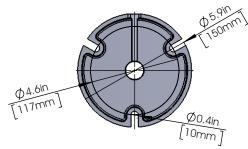

## **MODEL INFORMATION**

| CASTEX    |                              |
|-----------|------------------------------|
| WATTAGE   | 40W, 100W & 200W             |
| VOLTAGE   | 120-277V (50/60Hz);          |
| LOCATION  | HAZARDOUS                    |
| OPERATION | HT (AC ONLY)                 |
| WEIGHT    | 8.8 lbs, 16.5 lbs & 26.5 lbs |
| DIMENSION | SEE BELOW                    |