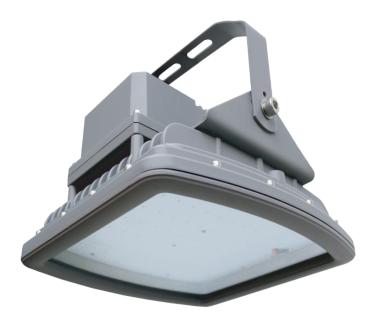

# CASTEX

## SURFACE WALL/MOUNT BRACKET (MB)

- 1. Attach fixture to ceiling as shown (ensure screws are being screwed into the re-enforce beam).
- 2. Wire the fixture to AC power.
- Remove small screws to adjust the angle, and re-install to secure in place (22.5° increments on both side).