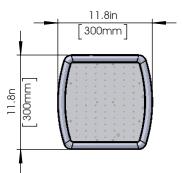

## **MODEL INFORMATION**

| CASTEX    |                              |
|-----------|------------------------------|
| WATTAGE   | 40W, 100W & 200W             |
| VOLTAGE   | 120-277V (50/60Hz);          |
| LOCATION  | HAZARDOUS                    |
| OPERATION | HT (AC ONLY)                 |
| WEIGHT    | 8.8 lbs, 16.5 lbs & 26.5 lbs |
| DIMENSION | SEE BELOW                    |