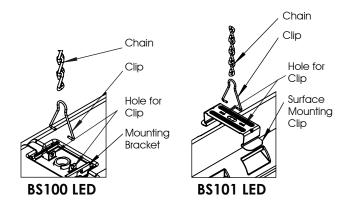

- 1. Insert the hook clip through the loop of the chain.
- 2. Attach hook clip onto the holes on the top of the mounting bracket above the housing as shown.