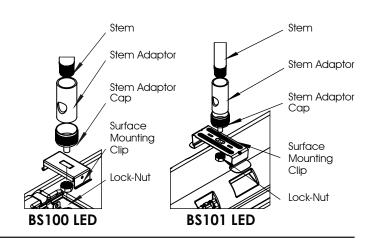

### PENDANT (DOUBLE) (DPK)

- 1. Attach the stem adaptor cap to the surface mounting clip using provided lock nut as shown.
- 2. Snap the assembly to the mounting bracket on the housing.
- 3. Attach stem adaptor & stem to the stem end cap.