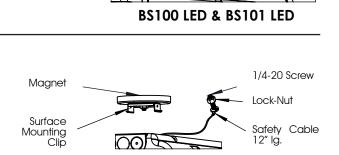

#### **MAGNET (MM)**

- 1. Snap the magnet assembly onto the fixture.
- Mount the fixture to the metal surface of the main structure.
  Attach the eyelet of the Safety Cable to the main structure of the building with provided screw & lock nut.

Mounting Clip

4" Oct. J-box (by others)

ព

**NOTE:** Magnet mounts must be installed to steel beam measuring minimum 3/16" (4.7mm) thick.

**BS100 LED ONLY** 

- 1. Attach the pivot bracket together as shown.
- 2. Attach the assembly to the surface mounting clip as shown.
- 3. Mount the assembly to the desire location on wall/ceiling.
- 4. Snap the fixture onto the pivot brackets on the wall/ceiling.