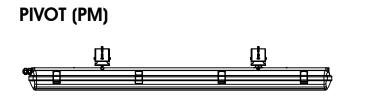

Mounting Clip

4" Oct. J-box (by others)

ព

**NOTE:** Magnet mounts must be installed to steel beam measuring minimum 3/16" (4.7mm) thick.

**BS100 LED ONLY** 

- 1. Attach the pivot bracket together as shown.
- 2. Attach the assembly to the surface mounting clip as shown.
- 3. Mount the assembly to the desire location on wall/ceiling.
- 4. Snap the fixture onto the pivot brackets on the wall/ceiling.