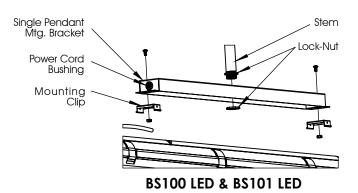

PENDANT (SINGLE) (SPK)

- 1. Attach Mounting Clips to Single Pendant Mounting Bracket.
- 2. Attach Single Pendant Mounting Bracket Assembly to Stem.
- 3. Snap fixture onto Mounting Clips on Single Pendant Mounting Bracket.