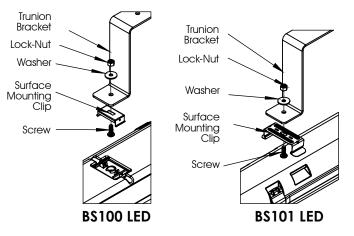

- 1. Attach the Surface Mounting Clips to Trunion Bracket as shown.
- 2. Attach the Trunion Bracket assembly to the ceiling.
- 3. Snap the fixture onto the Surface Mounting Clips.