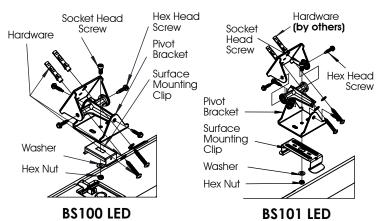

Mounting Clip

4" Oct. J-box (by others)

ព

**NOTE:** Magnet mounts must be installed to steel beam measuring minimum 3/16" (4.7mm) thick.

**BS100 LED ONLY** 

- 1. Attach the pivot bracket together as shown.
- 2. Attach the assembly to the surface mounting clip as shown.
- 3. Mount the assembly to the desire location on wall/ceiling.
- 4. Snap the fixture onto the pivot brackets on the wall/ceiling.