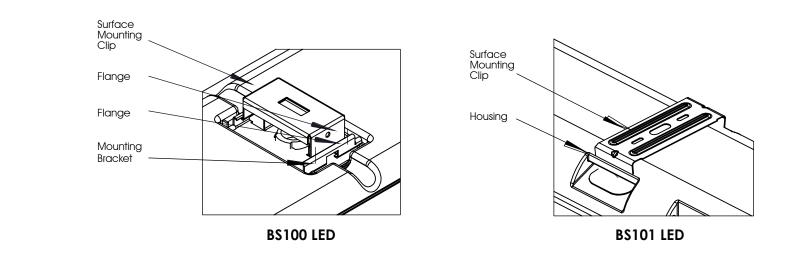

#### JUNCTION MOUNT (JM)

- 1. Attach the Mounting Clips to the ceiling as shown.
- 2. Do the wire connections to the J-Box.
- 3. Snap the fixture onto the Mounting Clips on the wall/ceiling.

Mounting Clip

4" Oct. J-box (by others)

ព

**NOTE:** Magnet mounts must be installed to steel beam measuring minimum 3/16" (4.7mm) thick.

**BS100 LED ONLY** 

- 1. Attach the pivot bracket together as shown.
- 2. Attach the assembly to the surface mounting clip as shown.
- 3. Mount the assembly to the desire location on wall/ceiling.
- 4. Snap the fixture onto the pivot brackets on the wall/ceiling.