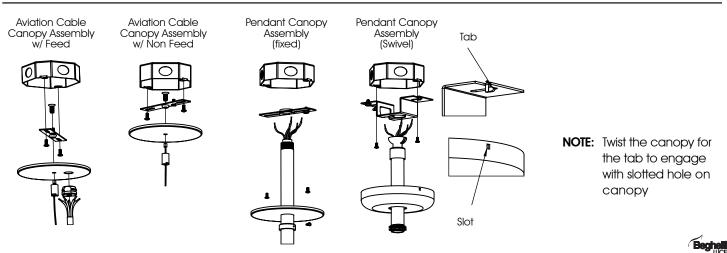

PENDANT (SINGLE) (SPK)

- 1. Attach Mounting Clips to Single Pendant Mounting Bracket.
- 2. Attach Single Pendant Mounting Bracket Assembly to Stem.
- 3. Snap fixture onto Mounting Clips on Single Pendant Mounting Bracket.

### PENDANT (DOUBLE) (DPK)

- 1. Attach the stem adaptor cap to the surface mounting clip using provided lock nut as shown.
- 2. Snap the assembly to the mounting bracket on the housing.
- 3. Attach stem adaptor & stem to the stem end cap.