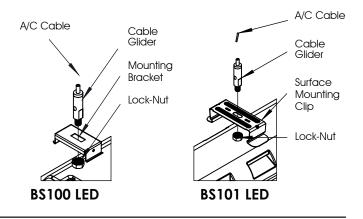

### **ILLUMINA FAMILY**

BS100LED 4FT; BS100LED 2FT; BS100LED 4FT AMBER; BS100LED 2FT AMBER; SCALA; BS100LED 2FT PLUS; BS100LED 2FT PLUS PG & BS100LED 4FT PG; BS101LED; BS101LED-ECO

- 1. Attach cable glider to surface mounting clip using provided lock nut as shown.
- 2. Snap assembly onto mounting bracket on the housing.
- 3. Thread A/C Cable through the cable glider as shown.
- 4. Push top sleeve of cable glider to release lock and adjust level.