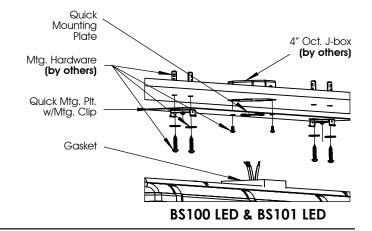

### **INSTALLATION INSTRUCTIONS**

Mtg. Hardware

(by others)

Gasket

Mounting Clip

4" Oct. J-box (by others)

ព

**NOTE:** Magnet mounts must be installed to steel beam measuring minimum 3/16" (4.7mm) thick.

**BS100 LED ONLY** 

- 1. Attach the pivot bracket together as shown.
- 2. Attach the assembly to the surface mounting clip as shown.
- 3. Mount the assembly to the desire location on wall/ceiling.
- 4. Snap the fixture onto the pivot brackets on the wall/ceiling.

#### QUICK MOUNTING PLATE (QMP)

- 1. Attach the Quick Mounting Plate assembly to the J-box & ceiling as shown.
- 2. Do the wire connections to the J-Box.
- Snap the fixture onto the Quick Mounting Plate assembly on the wall/ceiling.