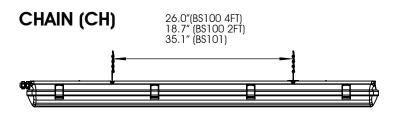

- 1. Insert the hook clip through the loop of the chain.
- 2. Attach hook clip onto the holes on the top of the mounting bracket above the housing as shown.