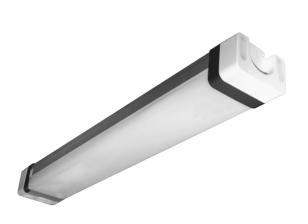

## **SPADA**

## • • features + benefits

| HOUSING           | Single piece aluminum housing allows for excellent heat dissipation.                                                                                  |
|-------------------|-------------------------------------------------------------------------------------------------------------------------------------------------------|
| VANDAL RESISTANT  | <ul> <li>Vandal and impact resistant design.</li> <li>Dust tight, corrosion &amp; chemical resistant.</li> <li>IP65 and for wet locations.</li> </ul> |
| CERTIFICATIONS    | DLC qualified and UL listed.                                                                                                                          |
| PERFORMANCE       | <ul> <li>Lumen packages up to 5800 lm.</li> <li>Maximum efficacy and minimum glare.</li> </ul>                                                        |
| LENGTH            | Available in 4FT.                                                                                                                                     |
| OPERATING TEMP    | • -20°C TO 40°C                                                                                                                                       |
| COLOR TEMPERATURE | • 3000K, 4000K and 5000k.                                                                                                                             |
| WARRANTY          | 5 year warranty.                                                                                                                                      |