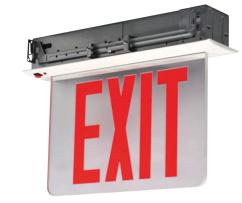

## **NYC-REDG**

| 8" high red lettering                                                                                                                          |
|------------------------------------------------------------------------------------------------------------------------------------------------|
| <ul> <li>Indirect LEDs provide uniform illumination</li> <li>Ultra-thin face plate &amp; recessed mounting for seamless integration</li> </ul> |
| • 32°F to 122°F (0°C – 50°C)                                                                                                                   |
| <ul> <li>UV-stabilized, ultra clear acrylic panel</li> <li>Extruded aluminum trim plate</li> <li>Steel recessed back box</li> </ul>            |
| <ul><li>High-output, high-efficiency LEDs</li><li>External LED status indicator and push button test switch</li></ul>                          |
| <ul> <li>Low voltage disconnect</li> <li>Brownout protection</li> <li>Optional Beghelli Autotest (self-diagnostic) feature</li> </ul>          |
| <ul><li>Drop or dry wall ceilings</li><li>Wall mounting optional</li></ul>                                                                     |
| <ul> <li>4.8V rechargeable nickel cadmium (Ni-Cad) battery</li> <li>Automatic, solid-state 24-hr battery recharge</li> </ul>                   |
|                                                                                                                                                |