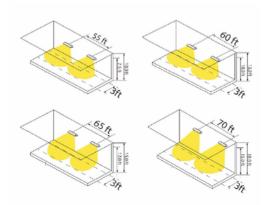

#### SURFACE CEILING OR WALL MOUNT

shown ceiling mount - up to 80' on-center spacing