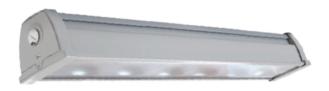

# ACCIAIO BX910SE

000

rugged high ceiling emergency light

up to 80' on-center spacing • surface ceiling or wall mount HIGH ENVIRONMENT NON-BUGEYE EMERGENCY SOLUTION

Beghelli has designed a sleek, modern emergency unit to replace the traditional "bug-eye" fixtures. It packs a powerful punch delivering up to 80' on-center spacing from 1729 lm of bright 4000K CCT EMERGENCY lighting.

#### SURFACE CEILING OR WALL MOUNT

shown ceiling mount - up to 80' on-center spacing