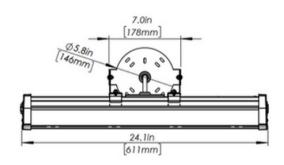

# ACCIAIO BX910SE



000

rugged high ceiling emergency light

up to 80' on-center spacing • surface ceiling or wall mount HIGH ENVIRONMENT NON-BUGEYE EMERGENCY SOLUTION















Beghelli has designed a sleek, modern emergency unit to replace the traditional "bug-eye" fixtures. It packs a powerful punch delivering up to 80' on-center spacing from 1729 lm of bright 4000K CCT EMERGENCY lighting.

# NON-BUGEYE EMERGENCY SOLUTION



### **KEY FEATURES**

- Rugged, architectural 2' extruded steel body with frosted PC diffuser
- 9.6V, 16W, 3000mAh, Ni-MH battery
- 120-277V 50/60 Hz input
- Operating temperature range: 0° to 35° C
- 180° adjustable mount for ceiling or wall surface mounting
- High performance emergency lighting up to 80' on-center spacing

#### **DIMENSIONS**



#### SURFACE CEILING OR WALL MOUNT

shown ceiling mount - up to 80' on-center spacing



## **APPLICATIONS**

- Warehouses
- Loading Docks
- Factories
- Showrooms
- Schools
- Retail
- Offices
- Hospitality